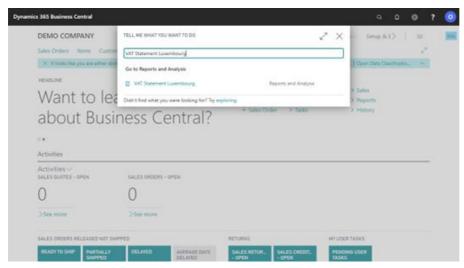

in different ways.

With this app, you can print the VAT base- and tax-values according to the parametrization you have done and subject to the regulations by using the app VAT statement preview localization for Luxembourg.

### **ABOUT**

#### **Available Features**

- Extended functionality for the printing of the Luxemburgish VAT statement which has been parametrized by using the app VAT statement preview localization for Luxembourg
- The values which are printed need to be submitted through the eCDF System.
- The VAT base- and tax-values according to this parametrization

#### **Benefits**

- Control-Report of the VAT base- and tax-values to be submitted.
- Print version of the row numbers which must be submitted according to the parametrization which has been done.

## **INSIGHTS**



#### Search



**Request Page** 

### **CONTACT**

### More about this app?

For more information, please contact:

Orgavision S.à r.l. 35, route de l'Europe L-5531 Remich

+352 26660091 help.orvapp@orgavision.lu https://www.orgavision-nav.com