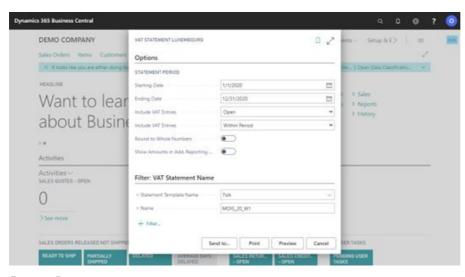

#### What can this app do?

VAT statement report localization for Luxembourg is an app enabling the printing and printing-preview of the Luxemburgish VAT statement which has been parametrized by yourself or your partner by using the app VAT statement preview localization for Luxembourg.

With this app, you can print the VAT base- and tax-values according to the parametrization you have done and subject to the regulations by using the app VAT statement preview localization for Luxembourg.

#### **Available Features**

- Extended functionality for the printing of the Luxemburgish VAT statement which has been parametrized by using the app VAT statement preview localization for Luxembourg
- The values which are printed need to be submitted through the eCDF System.
- The VAT base- and tax-values according to this parametrization